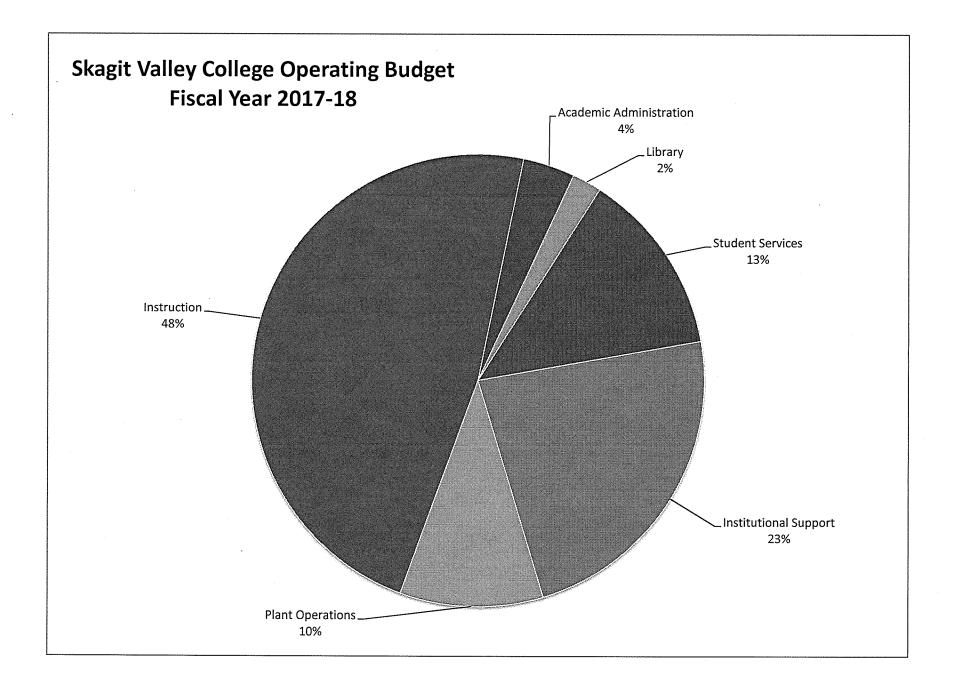

## SUMMARY

Skagit Valley College Fiscal Year 2017-18 Operating Budget

# RevenueState Funds\$21,205,846Tuition10,003,501Running Start2,863,327International Contract1,554,751Other Revenues757,510Total Initial Funds Available\$36,384,935

#### **Expenditures**

| Student Services                          | 4,786,655              |
|-------------------------------------------|------------------------|
| Institutional Support<br>Plant Operations | 8,400,829<br>3,749,731 |
| Total Expenditures                        | \$36,384,935           |