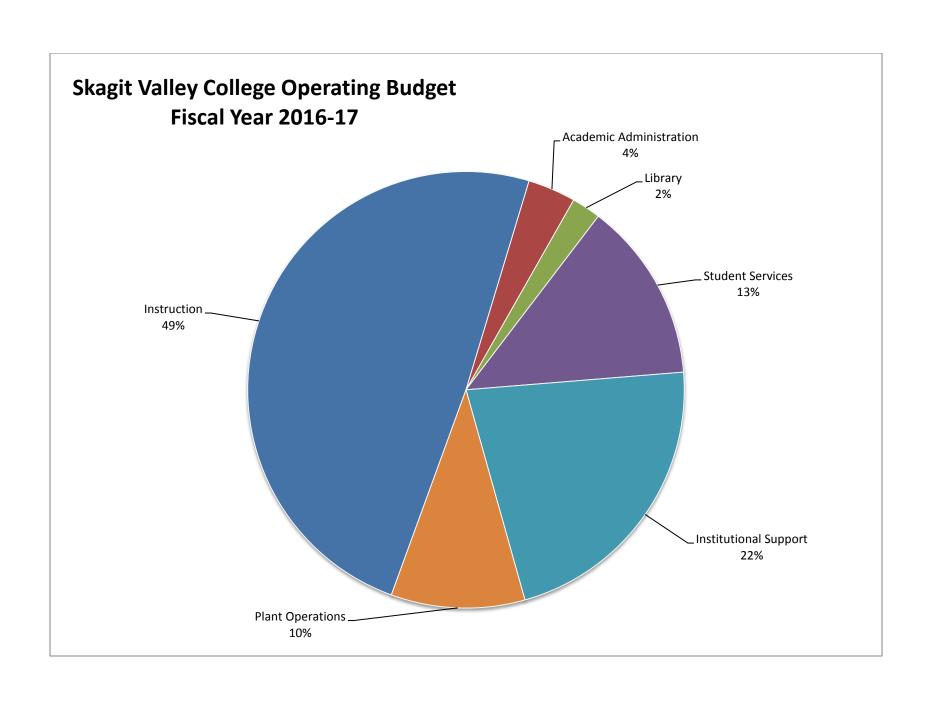

## Skagit Valley College Fiscal Year 2016-17 Operating Budget

### **Expenditures**

| Instruction             | \$16,925,851 |
|-------------------------|--------------|
| Academic Administration | 1,221,370    |
| Library                 | 742,686      |
| Student Services        | 4,597,579    |
| Institutional Support   | 7,560,236    |
| Plant Operations        | 3,415,099    |
| Total Expenditures      | \$34,462,821 |