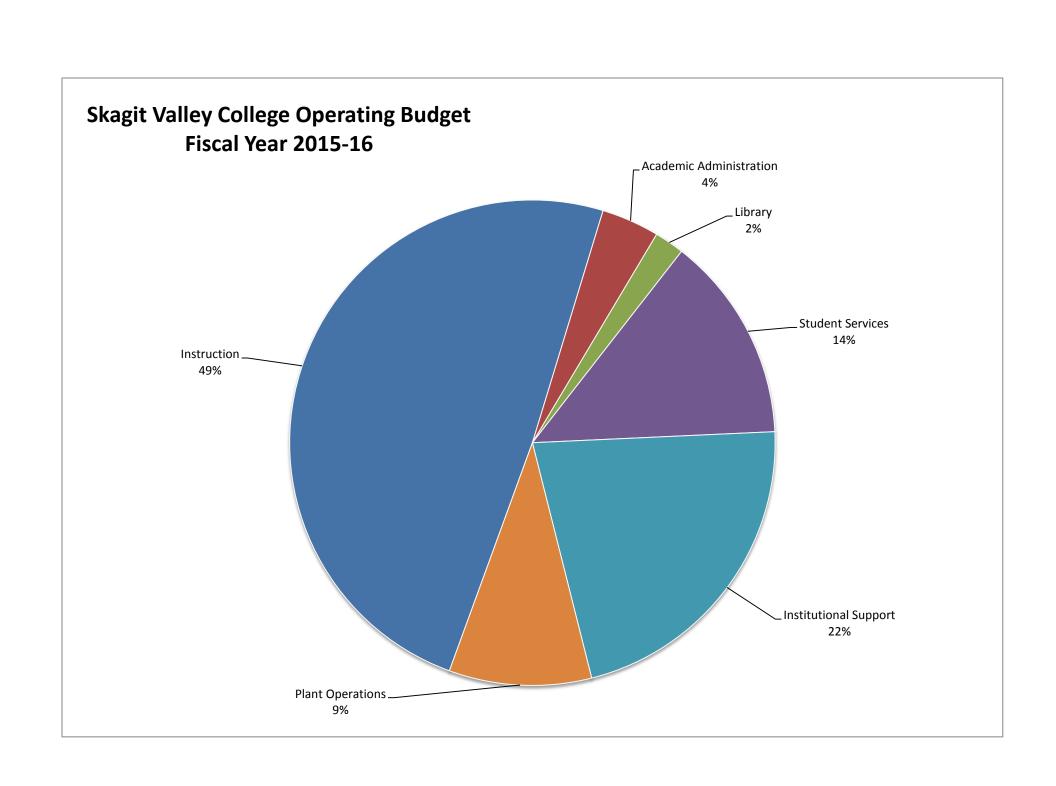

### Skagit Valley College Fiscal Year 2015-16 Operating Budget

#### **Expenditures**

| Instruction             | \$16,760,393 |
|-------------------------|--------------|
| Academic Administration | 1,313,262    |
| Library                 | 675,019      |
| Student Services        | 4,682,142    |
| Institutional Support   | 7,428,983    |
| Plant Operations        | 3,232,929    |
| Total Expenditures      | \$34,092,728 |