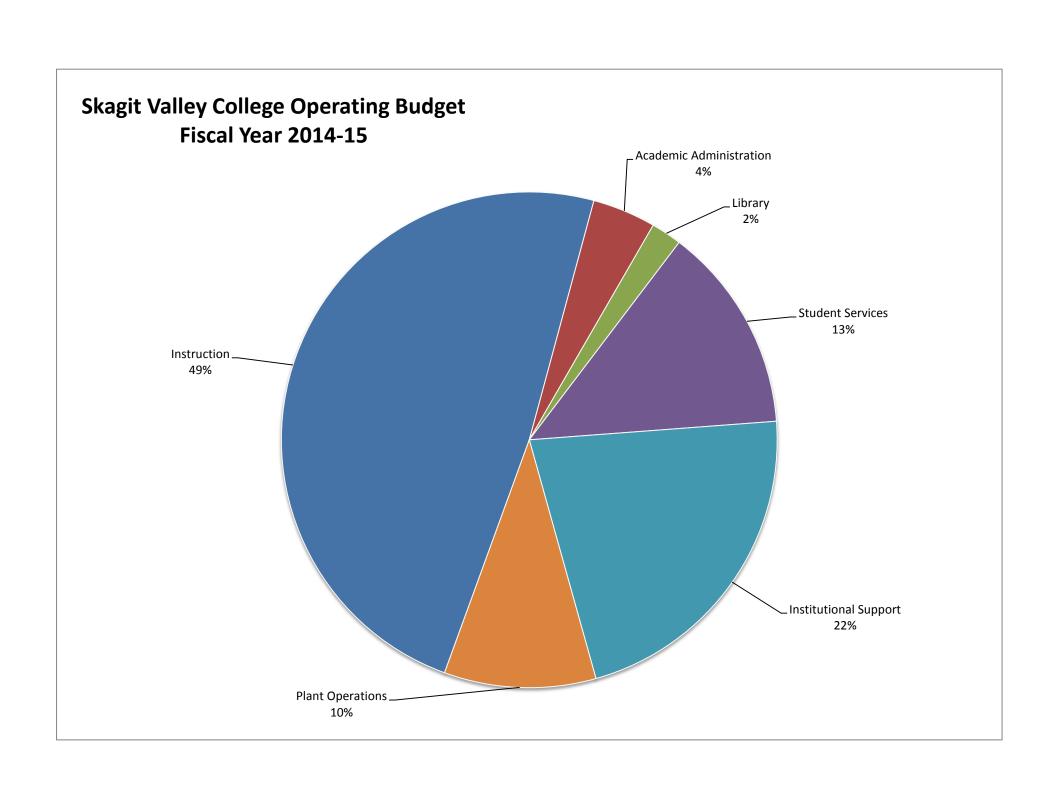

#### Skagit Valley College Fiscal Year 2014-15 Operating Budget

#### Revenue

| State Funds                   | \$18,070,171 |
|-------------------------------|--------------|
| Tuition                       | 11,665,820   |
| Running Start                 | 1,976,000    |
| Other Revenues                | 482,600      |
| Rollover Funds                | 408,067      |
| Use of Reserves               | 534,707      |
| Total Initial Funds Available | \$33,137,365 |

#### **Expenditures**

| Instruction             | \$16,119,061 |
|-------------------------|--------------|
| Academic Administration | 1,370,116    |
| Library                 | 662,107      |
| Student Services        | 4,464,221    |
| Institutional Support   | 7,244,076    |
| Plant Operations        | 3,277,784    |
| Total Expenditures      | \$33.137.365 |